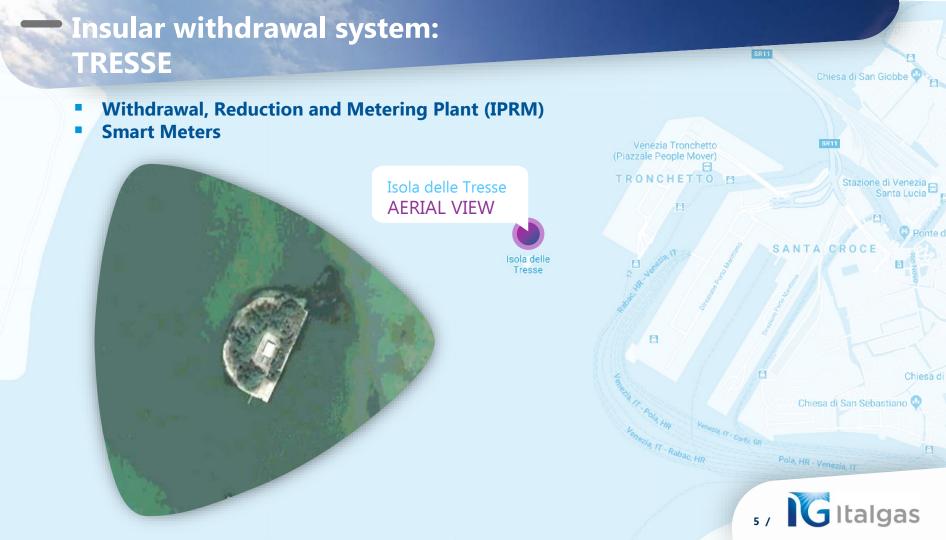

### Isola delle Tresse VIEW FROM THE SEA

Isola delle Tresse Stazione di Venezia Santa Lucia

SANTA CROCE

SR11

Chiesa di

Ponte d

🛛 Chiesa di San Sebastiano 🚇

Pola, HR - Venezia, IT

Chiesa di San Giobbe 🖤 👩

Venezia Tronchetto (Piazzale People Mover) TRONCHETTO

Stazione di Venezia Santa Lucia 🖽

Isola delle Tresse

Rabac, HR

SANTA CROCE

1

Ponte d