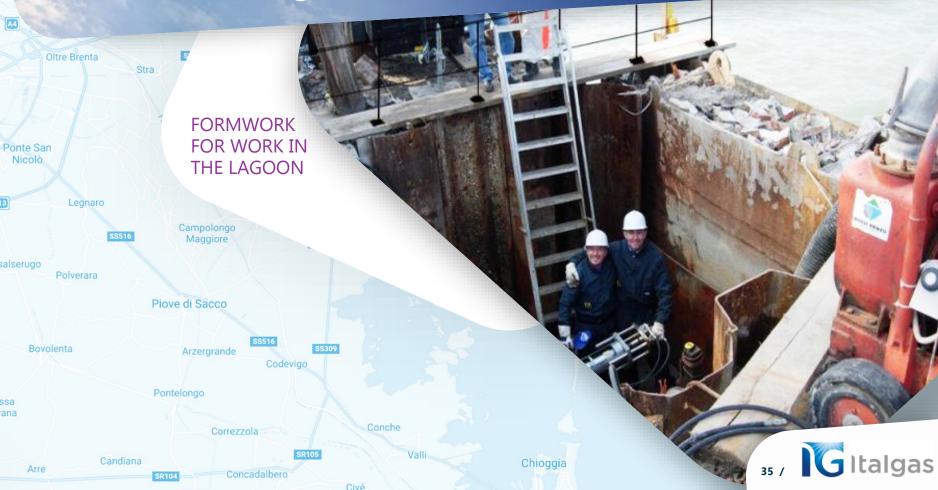

BLOCKS (TO AVOID FLOATING)

ezzo delle Prigioni

onte della Paglia

S. Zaccaria (Danieli) "F"

Riva de

S. Zaccaria (Jolanda) "D" 🖪

2 (stagionale)

104 CHANT WHENT







## - The lagoon pipeline

A4





Lido Lido di Venezia

VE

## — The lagoon pipeline

Mira

Concho

guns ..

LAYING SPECIFIC EQUIPMENT

go

SS516



### The lagoon pipeline

Mira

Piove di Sacco

jo

SS516

Arzergrande

Pontelongo

una Venet,

Lido

Lido

Vene

Santa Maria del Mare

V.F.

LAYING

SPECIFIC

EQUIPMENT

### The lagoon pipeline

Arzer

Pontelongo

Candiana

Mira

Valli

Civé

A4

Ponte Sa Nicolò

salserugo

ssa 'ana Bovolenta

Arre

Santa Maria del Mare

VEN

Chioggia

Lido ( Venez

### LAYING SPECIFIC EQUIPMENT



### Signalling valves and couplings

A4



EIIEZId

34 / Gitalgas

## - Works in the lagoon



### - Works in the lagoon



### Tomorrow visit path