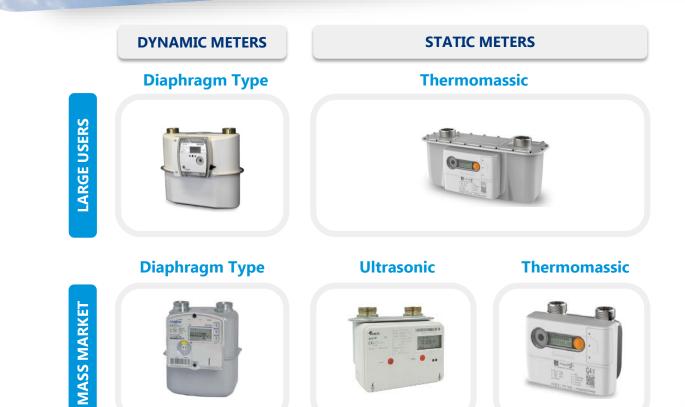

e Visit

November 6, 2018







**PAOLO BACCHETTA** 













Chiesa di San Giobbe 💬 😭

SR11

Pia, IT - Corfu, GR

Venezia Tronchetto (Piazzale People Mover)

- Rabac, HR

### Isola delle Tresse VIEW FROM THE SEA

Isola delle Tresse Stazione di Venezia Santa Lucia

SANTA CROCE

SR11

Chiesa di

Ponte d

🛛 Chiesa di San Sebastiano 🚇



Pola, HR - Venezia, IT

Chiesa di San Giobbe 🖤 👩

Venezia Tronchetto (Piazzale People Mover) TRONCHETTO

Stazione di Venezia Santa Lucia 🖽

Isola delle Tresse

Rabac, HR

SANTA CROCE

1

Ponte d

Chiesa di

Chiesa di San Sebastiano 🗣

FILTERS AND EXCHANGERS SECTION



Pola, HR - Venezia, IT



VALVES SECTION

SAFETY



Chiesa d

esa di San Sebastiano 🖤







GAS METERING AND ODORISING SECTION



zia Tronchetto





### Smart meters



### Smart meters









### Innovative Laser Technology

Main advantages:

- Laser absorption spectroscopy technology
- Sensitive not only to methane (CH4) but also to ethane (C4H6) (can identify biogenic natural gas for example coming from sewers or pools)
- Much higher sensitivity (parts per billion = µg/kg) 1,000 times higher than current laser systems (ppm: parts per million = mg/kg)
- Dispersion can be detected even at about 150-200 m depending on wind speed
- The vehicle can travel at the same speed as other vehicles without obstructing traffic





### New leak detection technology

#### Comparison of traditional and innovative technology (volume investigated in green)





### Innovative Laser Technology – Vehicle-based and pedestrian search



### Innovative Laser Technology – Vehicle-based searc