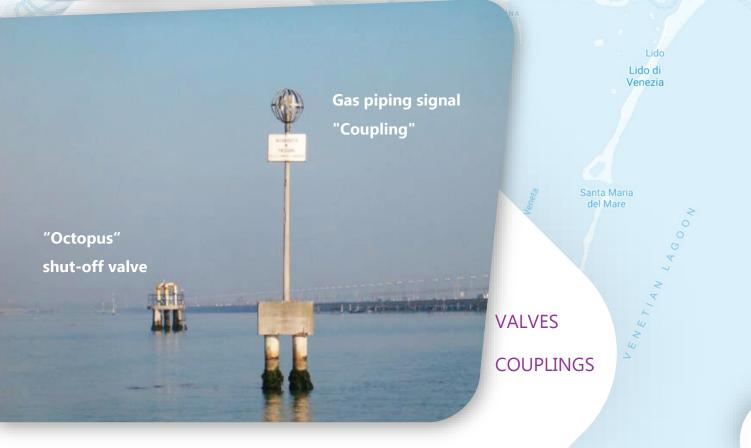

Gas pipelines in Venice

Riva degli Schiavoni ANCHOR BLOCKS (TO AVOID FLOATING)

ezzo delle Prigioni

onte della Paglia

S. Zaccaria (Danieli) "F"

Riva de

S. Zaccaria (Jolanda) "D" 🖪

2 (stagionale)

104 CHANT WHENT







## - The lagoon pipeline

A4





Lido Lido di Venezia

VE

## — The lagoon pipeline

Mira

Concho

guns ..

LAYING SPECIFIC EQUIPMENT

go

SS516



### The lagoon pipeline

Mira

Piove di Sacco

jo

SS516

Arzergrande

Pontelongo

una Venet,

Lido

Lido

Vene

Santa Maria del Mare

V.F.

LAYING

SPECIFIC

EQUIPMENT

### The lagoon pipeline

Arzer

Pontelongo

Candiana

Mira

Valli

Civé

A4

Ponte Sa Nicolò

salserugo

ssa 'ana Bovolenta

Arre

Santa Maria del Mare

VEN

Chioggia

Lido ( Venez

### LAYING SPECIFIC EQUIPMENT



### Signalling valves and couplings

A4



EIIEZId

34 / Gitalgas

## - Works in the lagoon



### - Works in the lagoon



### Tomorrow visit path