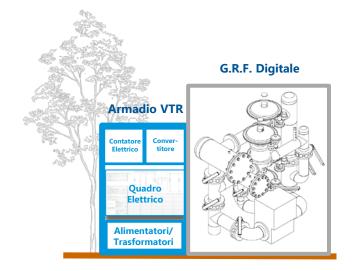

etection technology

#### Comparison of traditional and innovative technology (volume investigated in green)





### Innovative Laser Technology – Vehicle-based and pedestrian search



### Innovative Laser Technology – Vehicle-based search Vehicle equipment

Italgas

**ANEMOMETER** 





**INERTIAL GPS** 

GPS ANTENNA

### — Innovative Laser Technology– Layout

Gaps-TORINO ID23705 BEINASCO ...

WIT WIND LTE

D

Seguire

munitalgasit







### Network digitization



### Via Vian – Mestre System

Via Circonv



Bosco dell'Osellino

Lia Amerias

00

()))

ALE INFLAMABLE



SR14

### Via Vian – Mestre System

A

Via Vian - MESTRE

sco sellino

118 Vallena

allen er, eg,



**SR14** 

ALTINICO ADIENALE

And States

# 2019 Digital Final Reduction Unit: outline of new single cabinet systems









### Gas pipelines in Venice



Chiesa di San Simeone Piccolo



### Gas pipelines in Venice





### Gas pipelines in Venice

Camp Leon



### • Gas pipelines in Venice

Riva degli Schiavoni ANCHOR BLOCKS (TO AVOID FLOATING)

ezzo delle Prigioni

onte della Paglia

S. Zaccaria (Danieli) "F"

Riva de

S. Zaccaria (Jolanda) "D" 🖪

2 (stagionale)

104 CHANT WHENT







## - The lagoon pipeline

A4





Lido Lido di Venezia

VE

## — The lagoon pipeline

Mira

Concho

guns ..

LAYING SPECIFIC EQUIPMENT

go

SS516



### The lagoon pipeline

Mira

Piove di Sacco

jo

SS516

Arzergrande

Pontelongo

una Venet,

Lido

Lido

Vene

Santa Maria del Mare

V.F.

LAYING

SPECIFIC

EQUIPMENT

### The lagoon pipeline

Arzer

Pontelongo

Candiana

Mira

Valli

Civé

A4

Ponte Sa Nicolò

salserugo