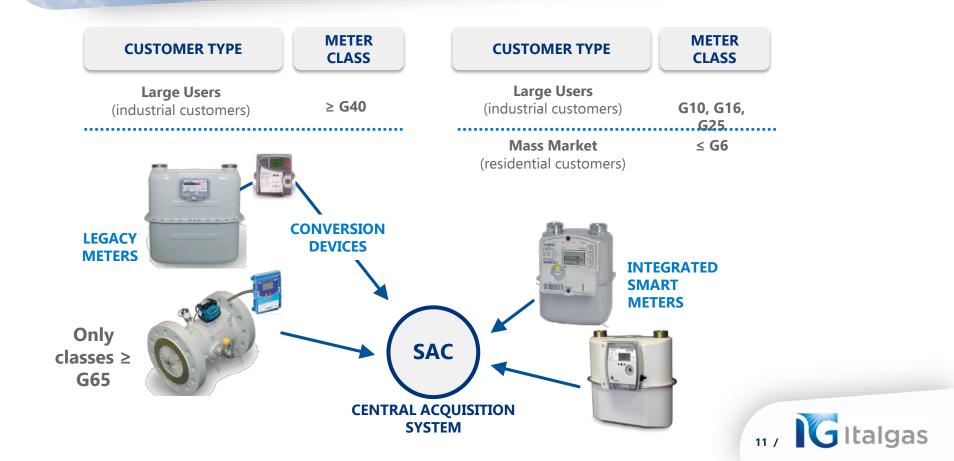

on

Investor Day Site Visit

November 6, 2018







**PAOLO BACCHETTA** 













Chiesa di San Giobbe 💬 😭

SR11

Pia, IT - Corfu, GR

Venezia Tronchetto (Piazzale People Mover)

- Rabac, HR

### Isola delle Tresse VIEW FROM THE SEA

Isola delle Tresse Stazione di Venezia Santa Lucia

SANTA CROCE

SR11

Chiesa di

Ponte d

🛛 Chiesa di San Sebastiano 🚇



Pola, HR - Venezia, IT

Chiesa di San Giobbe 🖤 👩

Venezia Tronchetto (Piazzale People Mover) TRONCHETTO

Stazione di Venezia Santa Lucia 🖽

Isola delle Tresse

Rabac, HR

SANTA CROCE

1

Ponte d

Chiesa di

Chiesa di San Sebastiano 🗣

FILTERS AND EXCHANGERS SECTION



Pola, HR - Venezia, IT



VALVES SECTION

SAFETY



Chiesa d

esa di San Sebastiano 🖤







GAS METERING AND ODORISING SECTION



zia Tronchetto





### Smart meters



### Smart meters









### Innovative Laser Technology

Main advantages:

- Laser absorption spectroscopy technology
- Sensitive not only to methane (CH4) but also to ethane (C4H6) (can identify biogenic natural gas for example coming from sewers or pools)
- Much higher sensitivity (parts per billion = µg/kg) 1,000 times higher than current laser systems (ppm: parts per million = mg/kg)
- Dispersion can be detected even at about 150-200 m depending on wind speed
- The vehicle can travel at the same speed as other vehicles without obstructing traffic





### New leak detection technology

#### Comparison of traditional and innovative technology (volume investigated in green)





### Innovative Laser Technology – Vehicle-based and pedestrian search



### Innovative Laser Technology –