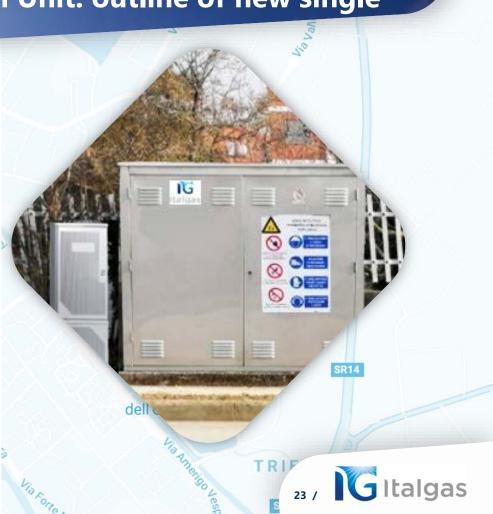

ection technology

#### Comparison of traditional and innovative technology (volume investigated in green)





### Innovative Laser Technology – Vehicle-based and pedestrian search



### Innovative Laser Technology – Vehicle-based search Vehicle equipment

Italgas

**ANEMOMETER** 





**INERTIAL GPS** 

GPS ANTENNA

### — Innovative Laser Technology– Layout

Gaps-TORINO ID23705 BEINASCO ...

WIT WIND LTE

D

Seguire

munitalgasit







### Network digitization



### Via Vian – Mestre System

Via Circonv



Bosco dell'Osellino

Lia Amerias

00

()))

ALE INFLAMABLE



SR14

### Via Vian – Mestre System

A

Via Vian - MESTRE

sco sellino

118 Vallena

allen er, eg,



**SR14** 

ALTINICO ADIENALE

And States

# 2019 Digital Final Reduction Unit: outline of new single cabinet systems









### Gas pipelines in Venice



Chiesa di San Simeone Piccolo



### Gas pipelines in Venice





### Gas pipelines in Venice

Camp Leon



### • Gas pipelines in Venice

Riva degli Schiavoni ANCHOR BLOCKS (TO AVOID FLOATING)

ezzo delle Prigioni

onte della Paglia

S. Zaccaria (Danieli) "F"

Riva de

S. Zaccaria (Jolanda) "D" 🖪

2 (stagionale)

104 CHANT WHENT







## - The lagoon pipeline

A4





Lido Lido di Venezia

VE

## — The lagoon pipeline

Mira

Concho

guns ..

LAYING SPECIFIC EQUIPMENT

go

SS516



### The lagoon pipeline

Mira

Piove di Sacco

jo

SS516

Arzergrande

Pontelongo

una Venet,

Lido

Lido

Vene

Santa Maria del Mare

V.F.

LAYING

SPECIFIC

EQUIPMENT

### The lagoon pipeline

Arzer

Pontelongo

Candiana

Mira

Valli

Civé

A4

Ponte Sa Nicolò

salserugo