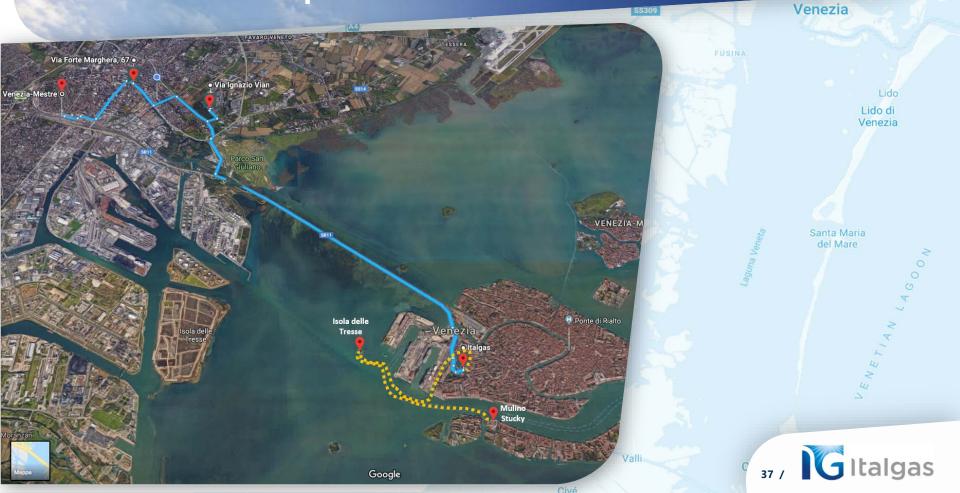

ella Paglia

S. Zaccaria (Danieli) "F"

Riva de

S. Zaccaria (Jolanda) "D" 🖪

2 (stagionale)

104 CHANT WHENT







## - The lagoon pipeline

A4





Lido Lido di Venezia

VE

## — The lagoon pipeline

Mira

Concho

guns ..

LAYING SPECIFIC EQUIPMENT

go

SS516



### The lagoon pipeline

Mira

Piove di Sacco

jo

SS516

Arzergrande

Pontelongo

una Venet,

Lido

Lido

Vene

Santa Maria del Mare

V.F.

LAYING

SPECIFIC

EQUIPMENT

### The lagoon pipeline

Arzer

Pontelongo

Candiana

Mira

Valli

Civé

A4

Ponte Sa Nicolò

salserugo

ssa 'ana Bovolenta

Arre

Santa Maria del Mare

VEN

Chioggia

Lido ( Venez

### LAYING SPECIFIC EQUIPMENT



### Signalling valves and couplings

A4



EIIEZId

34 / Gitalgas

## - Works in the lagoon



### - Works in the lagoon



### Tomorrow visit path