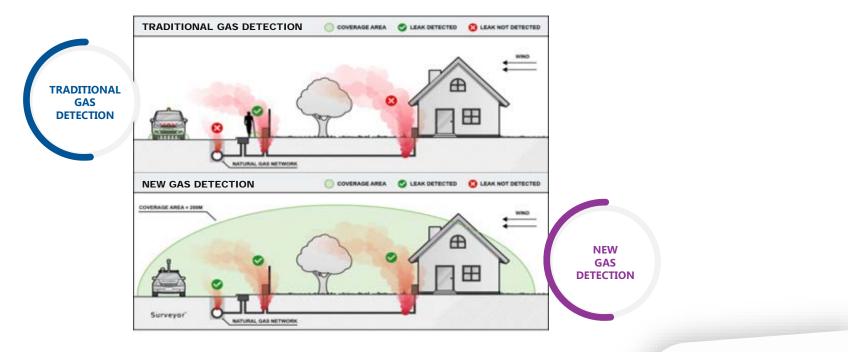

### New leak detection technology

#### Comparison of traditional and innovative technology (volume investigated in green)