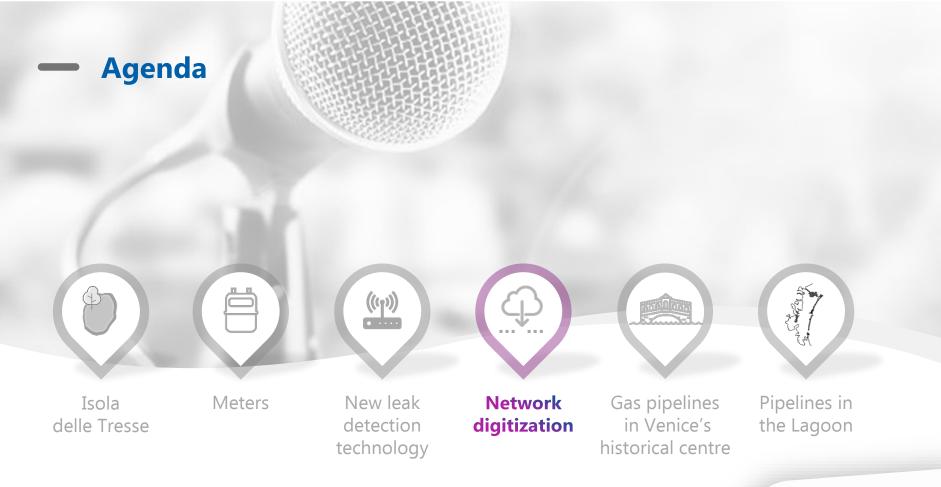

or example coming from sewers or pools)
- Much higher sensitivity (parts per billion = µg/kg) 1,000 times higher than current laser systems (ppm: parts per million = mg/kg)
- Dispersion can be detected even at about 150-200 m depending on wind speed
- The vehicle can travel at the same speed as other vehicles without obstructing traffic





### New leak detection technology

#### Comparison of traditional and innovative technology (volume investigated in green)





### Innovative Laser Technology – Vehicle-based and pedestrian search



### Innovative Laser Technology – Vehicle-based search Vehicle equipment

Italgas

**ANEMOMETER** 





**INERTIAL GPS** 

GPS ANTENNA

### — Innovative Laser Technology– Layout

Gaps-TORINO ID23705 BEINASCO ...

WIT WIND LTE

D

Seguire

munitalgasit







### Network digitization



### Via Vian – Mestre System

Via Circonv



Bosco dell'Osellino

Lia Amerias

00

()))

ALE INFLAMABLE



SR14

### Via Vian – Mestre System

A

Via Vian - MESTRE

sco sellino

118 Vallena

allen er, eg,



**SR14** 

ALTINICO ADIENALE

And States

# 2019 Digital Final Reduction Unit: outline of new single cabinet systems









### Gas pipelines in Venice



Chiesa di San Simeone Piccolo



### Gas pipelines in Venice





### Gas pipelines in Venice

Camp Leon



### • Gas pipelines in Venice

Riva degli Schiavoni ANCHOR BLOCKS (TO AVOID FLOATING)

ezzo delle Prigioni

onte della Paglia

S. Zaccaria (Danieli) "F"

Riva de

S. Zaccaria (Jolanda) "D" 🖪

2 (stagionale)

104 CHANT WHENT







## - The lagoon pipeline

A4





Lido Lido di Venezia

VE

## —