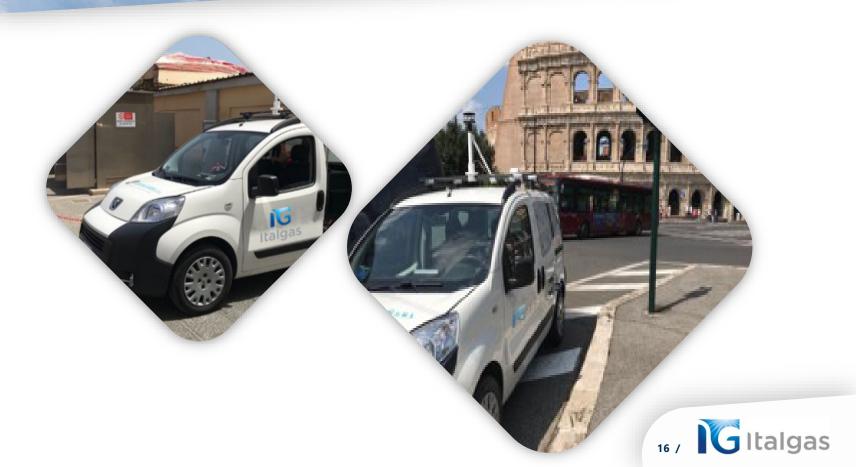

Tronchetto





### Smart meters



### Smart meters









### Innovative Laser Technology

Main advantages:

- Laser absorption spectroscopy technology
- Sensitive not only to methane (CH4) but also to ethane (C4H6) (can identify biogenic natural gas for example coming from sewers or pools)
- Much higher sensitivity (parts per billion = µg/kg) 1,000 times higher than current laser systems (ppm: parts per million = mg/kg)
- Dispersion can be detected even at about 150-200 m depending on wind speed
- The vehicle can travel at the same speed as other vehicles without obstructing traffic





### New leak detection technology

#### Comparison of traditional and innovative technology (volume investigated in green)





### Innovative Laser Technology – Vehicle-based and pedestrian search



### Innovative Laser Technology – Vehicle-based search Vehicle equipment

Italgas

**ANEMOMETER** 





**INERTIAL GPS** 

GPS ANTENNA

### — Innovative Laser Technology– Layout

Gaps-TORINO ID23705 BEINASCO ...

WIT WIND LTE

D

Seguire

munitalgasit







### Network digitization



### Via Vian – Mestre System

Via Circonv



Bosco dell'Osellino

Lia Amerias

00

()))

ALE INFLAMABLE



SR14

### Via Vian – Mestre System

A

Via Vian - MESTRE

sco sellino

118 Vallena

allen er, eg,



**SR14** 

ALTINICO ADIENALE

And States

# 2019 Digital Final Reduction Unit: outline of new single cabinet systems









### Gas pipelines in Venice



Chiesa di San Simeone Piccolo



### Gas pipelines in Venice





### Gas pipelines in Venice

Camp Leon



### • Gas pipelines in Venice

Riva de