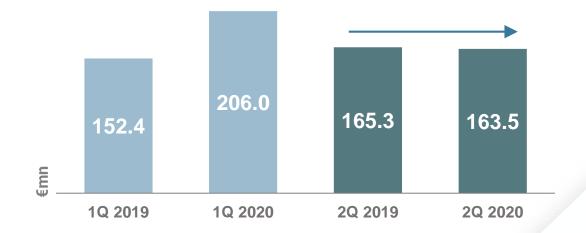

## **1H 2020 RESULTS**Key highlights

2Q saw at operating level an acceleration of the trends of 1Q The negative impacts of resolution 570 and Covid-19 were mitigated



# TH 2020 RESULTS Key highlights Capex +16% 369.5 Capex +16%



Capex was up 16%, despite Covid-19

Operating Cashflow declined due to differences in working capital (TEE, regulation & taxes) that will be recovered

**Net Debt grew as a result** 



€ mn

IG

## CAPEX 1H 2020 marks a new high

Investment activity: we confirm our target

Network construction supported by effort on digitization

Access to private properties remained difficult in June

1H capex +16% yoy of which c90mn in digitization\*



2Q capex almost in line with 2Q 2019 despite Covid-19 related lock down





# CAPEX Some changes in mix

#### 1H 2020

486km new networks pipes built of which 216km in Sardinia 555k\* new smart meters installed

14.7k\*\* net increase in active PDR connected since January





## MAJOR CONSTRUCTION SITES including Sardinia

Full takeout of WorkOnSite App in enabled sites

This is positive for costs, quality and safety



## SMART METERS REPLACEMENT

June remained challenging

Access to private sites was slower than expected in June

We expect a pick-up in the coming weeks now that the operating procedures have been agreed



#### **REGULATED SERVICES**

back to pre-lockdown levels

We see a clear pick up in requests for regulated services from gas sale companies

We expect a further acceleration



## **INCOMING CALLS** significant reduction vs 2019

The numbe