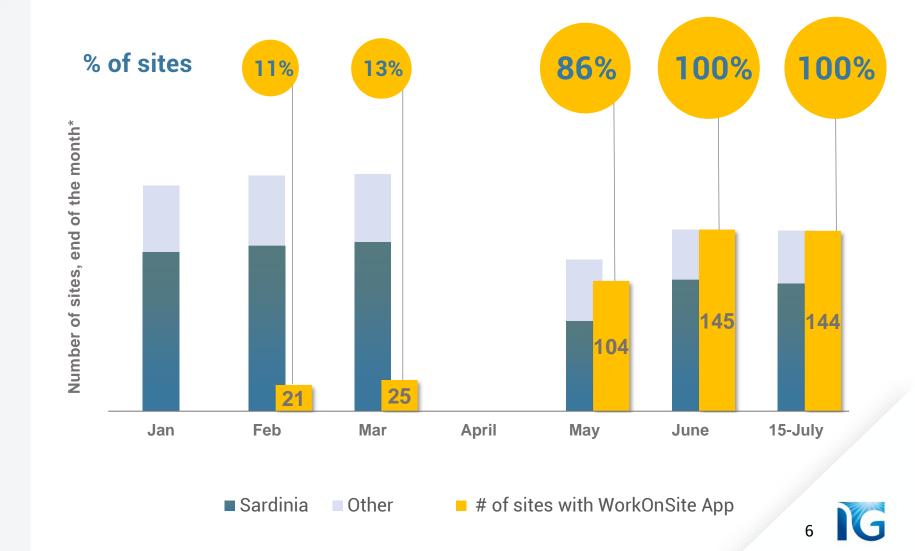

## MAJOR CONSTRUCTION SITES including Sardinia

Full takeout of WorkOnSite App in enabled sites

This is positive for costs, quality and safety