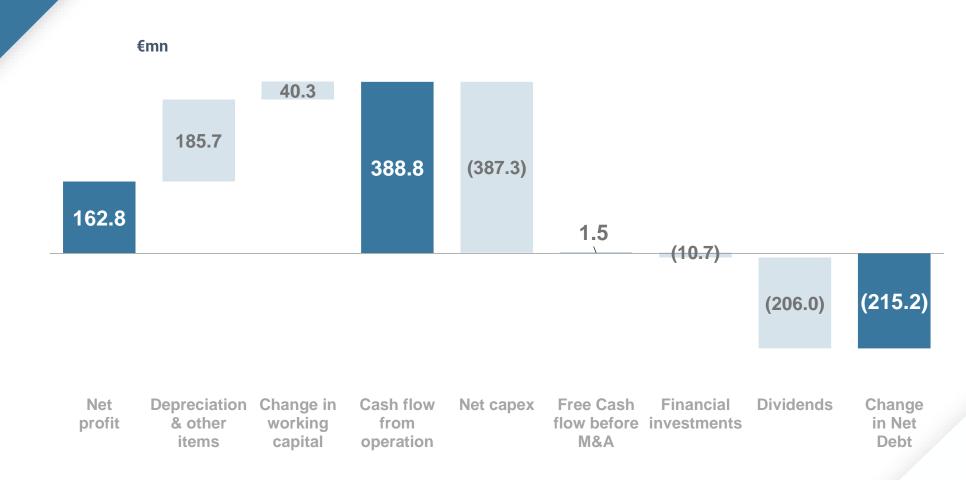

| - 10.3<br>- 6.0                                                                                                    |
| 33.0               | 20.8                           | - 12.2<br>37.4                                                                                                     |
|                    | 576.4<br>524.2<br>15.5<br>36.7 | 576.4       626.0         524.2       590.1         15.5       5.2         36.7       30.7         33.0       20.8 |

#### Operating expenses +4.9% vs 1H 2019



| ange |
|------|
|      |
| 1.8  |
| 4.3  |
| 2.5  |
| 2.6  |
| 0.9  |
| 1.7  |
| 3.0  |
| 2.9  |
| 4.1  |
| 8.6  |
| •    |

#### EBIT +4.6% vs 1H 2019



#### **Net Profit after minorities -7.7% vs 1H 2019**



#### **Cashflow from operations covers capex**



## **DEBT STRUCTURE** solid

- New €500m bond, maturity 2025, coupon 0.25%
- No refinancing needs until 2022
- Cost of debt 1.1% best in class in the sector
- Ample liquidity, cash and undrawn credit lines







| Company of the Compan | FY 2019 | 1H 2020 | Change |
|-------------------------------------------------------------------------------------------------------------------------------------------------------------------------------------------------------------------------------------------------------------------------------------------------------------------------------------------------------------------------------------------------------------------------------------------------------------------------------------------------------------------------------------------------