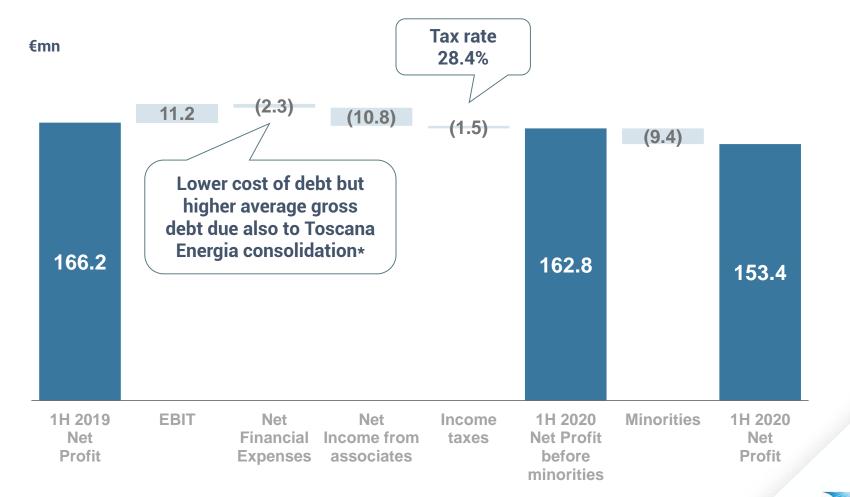

|
| 15.5<br>36.7       | 5.2                            | - 10.3<br>- 6.0                                                                                                    |
| 33.0               | 20.8                           | - 12.2<br>37.4                                                                                                     |
|                    | 576.4<br>524.2<br>15.5<br>36.7 | 576.4       626.0         524.2       590.1         15.5       5.2         36.7       30.7         33.0       20.8 |

#### Operating expenses +4.9% vs 1H 2019



| ange |
|------|
|      |
| 1.8  |
| 4.3  |
| 2.5  |
| 2.6  |
| 0.9  |
| 1.7  |
| 3.0  |
| 2.9  |
| 4.1  |
| 8.6  |
| •    |

#### EBIT +4.6% vs 1H 2019



#### **Net Profit after minorities -7.7% vs 1H 2019**



#### **Cashflow from operations covers capex**



## **DEBT STRUCTURE** solid

- New €500m bond, maturity 2025, coupon 0.25%
- No refinancing needs until 2022
- Cost of debt 1.1% best in class in the sector
- Ample liquidity, cash and undrawn credit lines







| Company of the Compan | FY 2019 | 1H 2020 | Change |
|-----------------------------------------------------------------------------------------------------------------------------------------------------------------------------------------------------------------------------------------------------------------------------------------------------------------------------------------------------------------------------------------------------------------------------------------------------------------------------------------------