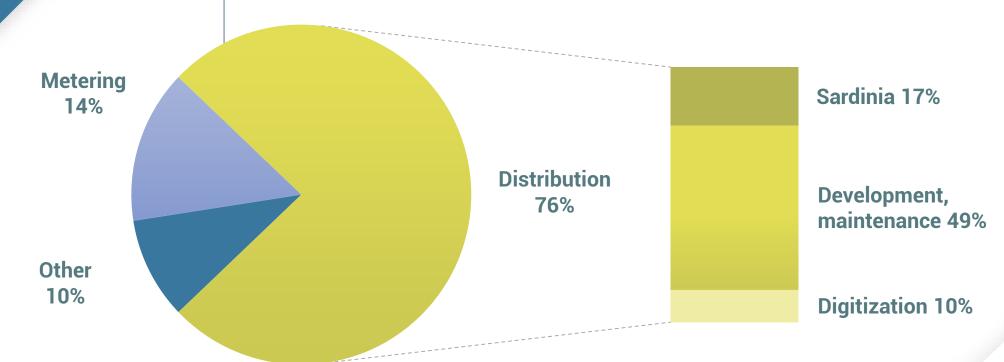

# CAPEX Some changes in mix

#### 1H 2020

486km new networks pipes built of which 216km in Sardinia 555k\* new smart meters installed

14.7k\*\* net increase in active PDR connected since January