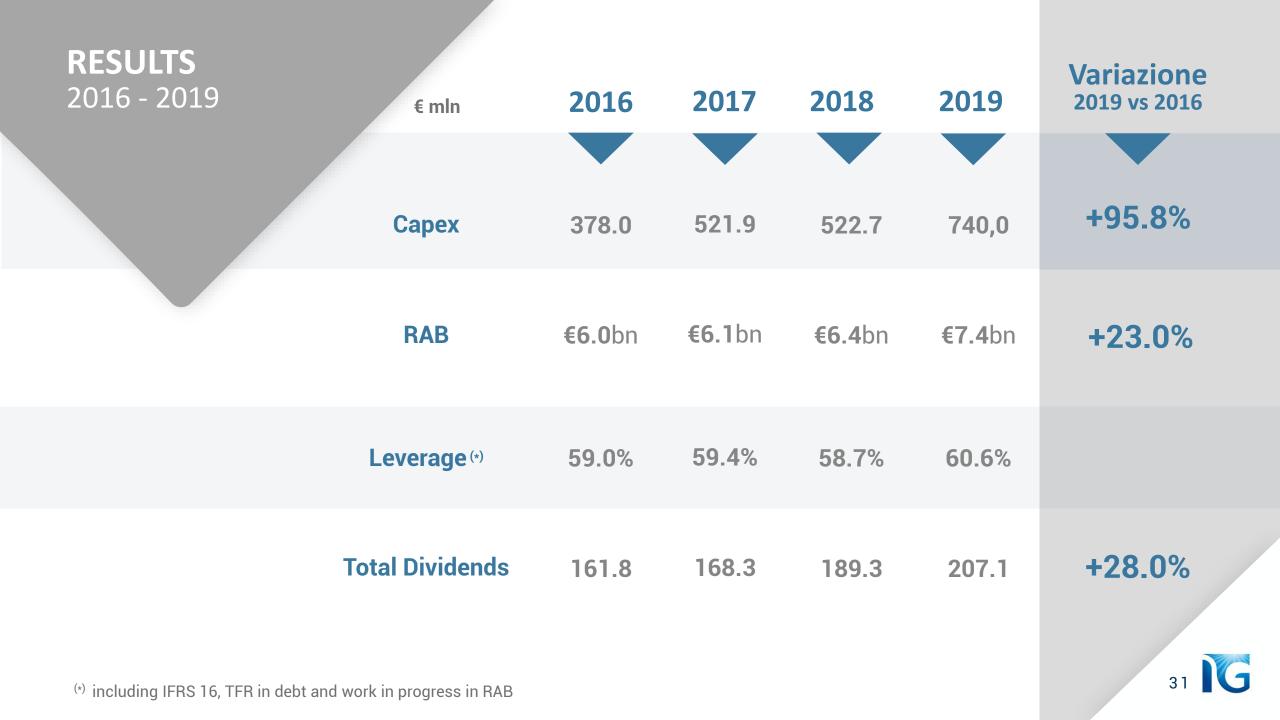

## CAPEX 1H 2020 marks a new high

Investment activity: we confirm our target

Network construction supported by effort on digitization

Access to private properties remained difficult in June

1H capex +16% yoy of which c90mn in digitization\*

2Q capex almost in line with 2Q 2019 despite Covid-19 related lock down

# CAPEX Some changes in mix

#### 1H 2020

486km new networks pipes built of which 216km in Sardinia 555k\* new smart meters installed

14.7k\*\* net increase in active PDR connected since January