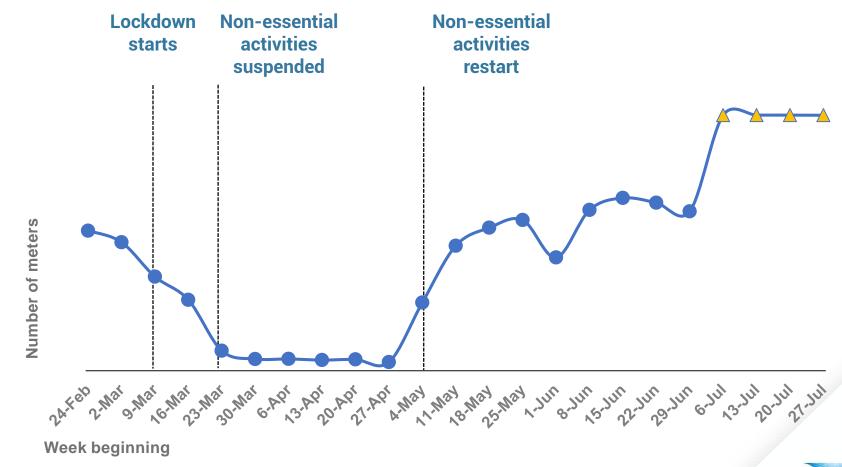

## CAPEX 1H 2020 marks a new high

Investment activity: we confirm our target

Network construction supported by effort on digitization

Access to private properties remained difficult in June

1H capex +16% yoy of which c90mn in digitization\*

2Q capex almost in line with 2Q 2019 despite Covid-19 related lock down

## SMART METERS REPLACEMENT

June remained challenging

Access to private sites was slower than expected in June

We expect a pick-up in the coming weeks now that the operating procedures have been agreed