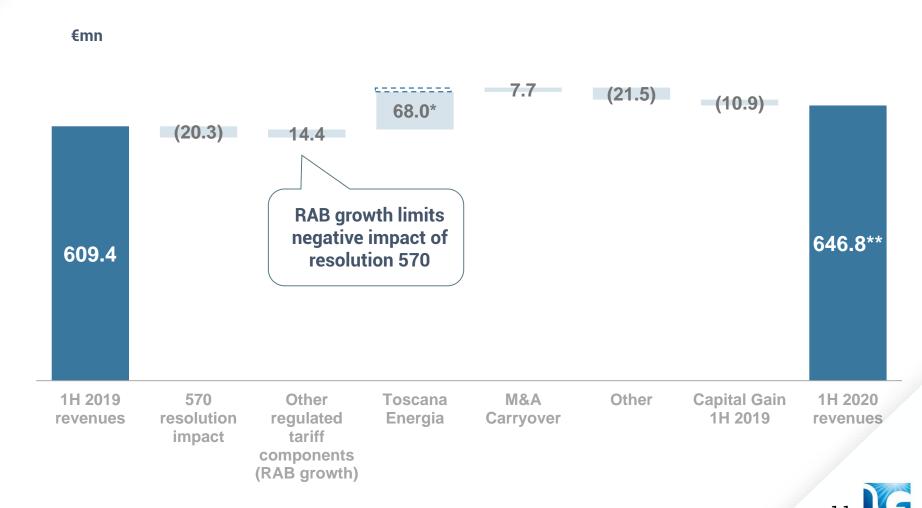

#### Revenues +6.1% vs 1H 2019

<sup>(\*)</sup> negative impact of resolution 570 €2.5 mn euro for Toscana Energia in 1H

<sup>(\*\*)</sup> does not include any contribution for residual value of meters replaced in 2020 ex Resolution 570