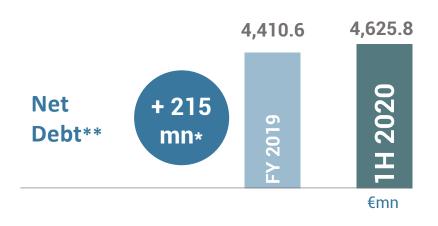

**Net Debt grew as a result** 

€ mn

IG

| Company of the Compan | FY 2019 | 1H 2020 | Change |
|--------------------------------------------------------------------------------------------------------------------------------------------------------------------------------------------------------------------------------------------------------------------------------------------------------------------------------------------------------------------------------------------------------------------------------------------------------------------------------------------------------------------------------------------------------------------------------------------------------------------------------------------------------------------------------------------------------------------------------------------------------------------------------------------------------------------------------------------------------------------------------------------------------------------------------------------------------------------------------------------------------------------------------------------------------------------------------------------------------------------------------------------------------------------------------------------------------------------------------------------------------------------------------------------------------------------------------------------------------------------------------------------------------------------------------------------------------------------------------------------------------------------------------------------------------------------------------------------------------------------------------------------------------------------------------------------------------------------------------------------------------------------------------------------------------------------------------------------------------------------------------------------------------------------------------------------------------------------------------------------------------------------------------------------------------------------------------------------------------------------------------|---------|---------|--------|
| €mn                                                                                                                                                                                                                                                                                                                                                                                                                                                                                                                                                                                                                                                                                                                                                                                                                                                                                                                                                                                                                                                                                                                                                                                                                                                                                                                                                                                                                                                                                                                                                                                                                                                                                                                                                                                                                                                                                                                                                                                                                                                                                                                            |         |         |        |
| Net invested capital                                                                                                                                                                                                                                                                                                                                                                                                                                                                                                                                                                                                                                                                                                                                                                                                                                                                                                                                                                                                                                                                                                                                                                                                                                                                                                                                                                                                                                                                                                                                                                                                                                                                                                                                                                                                                                                                                                                                                                                                                                                                                                           | 6,280.2 | 6,432.9 | 152.7  |
| Fixed capital                                                                                                                                                                                                                                                                                                                                                                                                                                                                                                                                                                                                                                                                                                                                                                                                                                                                                                                                                                                                                                                                                                                                                                                                                                                                                                                                                                                                                                                                                                                                                                                                                                                                                                                                                                                                                                                                                                                                                                                                                                                                                                                  | 6,335.0 | 6,526.5 | 191.5  |
| Tangible fixed assets                                                                                                                                                                                                                                                                                                                                                                                                                                                                                                                                                                                                                                                                                                                                                                                                                                                                                                                                                                                                                                                                                                                                                                                                                                                                                                                                                                                                                                                                                                                                                                                                                                                                                                                                                                                                                                                                                                                                                                                                                                                                                                          | 350.0   | 357.2   | 7.2    |
| Net intangible fixed assets                                                                                                                                                                                                                                                                                                                                                                                                                                                                                                                                                                                                                                                                                                                                                                                                                                                                                                                                                                                                                                                                                                                                                                                                                                                                                                                                                                                                                                                                                                                                                                                                                                                                                                                                                                                                                                                                                                                                                                                                                                                                                                    | 6,176.1 | 6,326.1 | 150.0  |
| Net payables investments                                                                                                                                                                                                                                                                                                                                                                                                                                                                                                                                                                                                                                                                                                                                                                                                                                                                                                                                                                                                                                                                                                                                                                                                                                                                                                                                                                                                                                                                                                                                                                                                                                                                                                                                                                                                                                                                                                                                                                                                                                                                                                       | - 225.0 | - 190.9 | 34.1   |
| Equity-accounted and other investments                                                                                                                                                                                                                                                                                                                                                                                                                                                                                                                                                                                                                                                                                                                                                                                                                                                                                                                                                                                                                                                                                                                                                                                                                                                                                                                                                                                                                                                                                                                                                                                                                                                                                                                                                                                                                                                                                                                                                                                                                                                                                         | 33.9    | 34.1    | 0.2    |
| Net working capital                                                                                                                                                                                                                                                                                                                                                                                                                                                                                                                                                                                                                                                                                                                                                                                                                                                                                                                                                                                                                                                                                                                                                                                                                                                                                                                                                                                                                                                                                                                                                                                                                                                                                                                                                                                                                                                                                                                                                                                                                                                                                                            | 56.3    | 16.9    | - 39.4 |
| Provisions for employee benefits                                                                                                                                                                                                                                                                                                                                                                                                                                                                                                                                                                                                                                                                                                                                                                                                                                                                                                                                                                                                                                                                                                                                                                                                                                                                                                                                                                                                                                                                                                                                                                                                                                                                                                                                                                                                                                                                                                                                                                                                                                                                                               | - 113.2 | - 110.6 | 2.6    |
| Assets held for sale and directly related liabilities                                                                                                                                                                                                                                                                                                                                                                                                                                                                                                                                                                                                                                                                                                                                                                                                                                                                                                                                                                                                                                                                                                                                                                                                                                                                                                                                                                                                                                                                                                                                                                                                                                                                                                                                                                                                                                                                                                                                                                                                                                                                          | 2.1     | 0.1     | - 2.0  |
| Net financial debt                                                                                                                                                                                                                                                                                                                                                                                                                                                                                                                                                                                                                                                                                                                                                                                                                                                                                                                                                                                                                                                                                                                                                                                                                                                                                                                                                                                                                                                                                                                                                                                                                                                                                                                                                                                                                                                                                                                                                                                                                                                                                                             | 4,410.6 | 4,625.8 | 215.2  |
| Financial debt for operating leases (IFRS 16)                                                                                                                                                                                                                                                                                                                                                                                                                                                                                                                                                                                                                                                                                                                                                                                                                                                                                                                                                                                                                                                                                                                                                                                                                                                                                                                                                                                                                                                                                                                                                                                                                                                                                                                                                                                                                                                                                                                                                                                                                                                                                  | 74.7    | 75.5    | 0.8    |
| Shareholders' equity                                                                                                                                                                                                                                                                                                                                                                                                                                                                                                                                                                                                                                                                                                                                                                                                                                                                                                                                                                                                                                                                                                                                                                                                                                                                                                                                                                                                                                                                                                                                                                                                                                                                                                                                                                                                                                                                                                                                                                                                                                                                                                           | 1,794.9 | 1,731.6 | - 63.3 |
|                                                                                                                                                                                                                                                                                                                                                                                                                                                                                                                                                                                                                                                                                                                                                                                                                                                                                                                                                                                                                                                                                                                                                                                                                                                                                                                                                                                                                                                                                                                                                                                                                                                                                                                                                                                                                                                                                                                                                                                                                                                                                                                                |         |         |        |