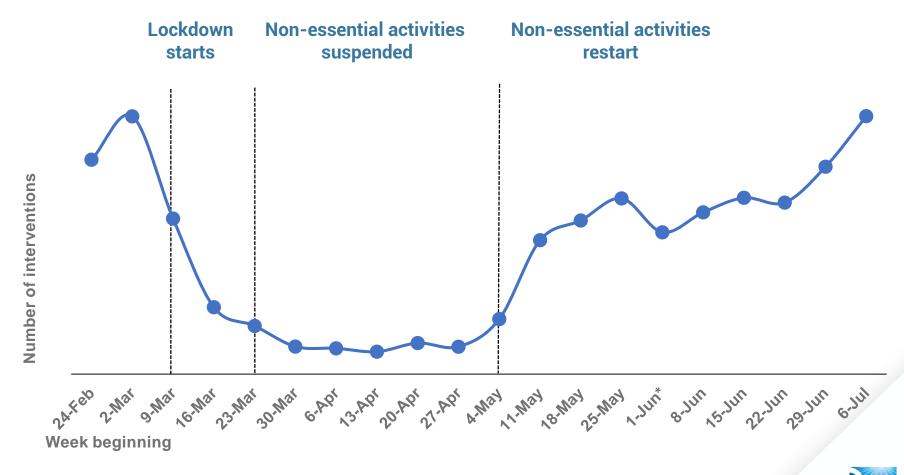

#### **REGULATED SERVICES**

back to pre-lockdown levels

We see a clear pick up in requests for regulated services from gas sale companies

We expect a further acceleration