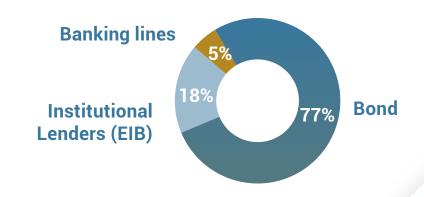

## **DEBT STRUCTURE** solid

- New €500m bond, maturity 2025, coupon 0.25%
- No refinancing needs until 2022
- Cost of debt 1.1% best in class in the sector
- Ample liquidity, cash and undrawn credit lines