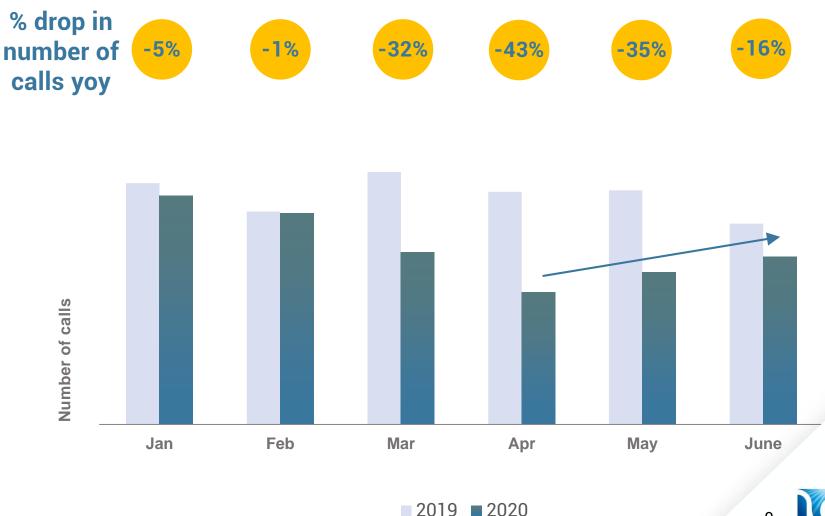

## **INCOMING CALLS** significant reduction vs 2019

The number of incoming calls\* is recovering but remains below last year levels as expected

| Survivo Contract Cont | 1H 2019 | 1H 2020 | Change |                 |
|--------------------------------------------------------------------------------------------------------------------------------------------------------------------------------------------------------------------------------------------------------------------------------------------------------------------------------------------------------------------------------------------------------------------------------------------------------------------------------------------------------------------------------------------------------------------------------------------------------------------------------------------------------------------------------------------------------------------------------------------------------------------------------------------------------------------------------------------------------------------------------------------------------------------------------------------------------------------------------------------------------------------------------------------------------------------------------------------------------------------------------------------------------------------------------------------------------------------------------------------------------------------------------------------------------------------------------------------------------------------------------------------------------------------------------------------------------------------------------------------------------------------------------------------------------------------------------------------------------------------------------------------------------------------------------------------------------------------------------------------------------------------------------------------------------------------------------------------------------------------------------------------------------------------------------------------------------------------------------------------------------------------------------------------------------------------------------------------------------------------------------|---------|---------|--------|-----------------|
| €mn                                                                                                                                                                                                                                                                                                                                                                                                                                                                                                                                                                                                                                                                                                                                                                                                                                                                                                                                                                                                                                                                                                                                                                                                                                                                                                                                                                                                                                                                                                                                                                                                                                                                                                                                                                                                                                                                                                                                                                                                                                                                                                                            |         |         |        |                 |
| Revenues                                                                                                                                                                                                                                                                                                                                                                                                                                                                                                                                                                                                                                                                                                                                                                                                                                                                                                                                                                                                                                                                                                                                                                                                                                                                                                                                                                                                                                                                                                                                                                                                                                                                                                                                                                                                                                                                                                                                                                                                                                                                                                                       | 609.4   | 646.8   | 37.4   |                 |
| Operating expenses                                                                                                                                                                                                                                                                                                                                                                                                                                                                                                                                                                                                                                                                                                                                                                                                                                                                                                                                                                                                                                                                                                                                                                                                                                                                                                                                                                                                                                                                                                                                                                                                                                                                                                                                                                                                                                                                                                                                                                                                                                                                                                             | - 175.5 | - 184.1 | - 8.6  |                 |
| EBITDA                                                                                                                                                                                                                                                                                                                                                                                                                                                                                                                                                                                                                                                                                                                                                                                                                                                                                                                                                                                                                                                                                                                                                                                                                                                                                                                                                                                                                                                                                                                                                                                                                                                                                                                                                                                                                                                                                                                                                                                                                                                                                                                         | 433.9   | 462.7   | 28.8   | <b>↑</b> + 6.6% |
| Depreciation & amortisation                                                                                                                                                                                                                                                                                                                                                                                                                                                                                                                                                                                                                                                                                                                                                                                                                                                                                                                                                                                                                                                                                                                                                                                                                                                                                                                                                                                                                                                                                                                                                                                                                                                                                                                                                                                                                                                                                                                                                                                                                                                                                                    | - 192.3 | - 209.9 | - 17.6 |                 |
| EBIT                                                                                                                                                                                                                                                                                                                                                                                                                                                                                                                                                                                                                                                                                                                                                                                                                                                                                                                                                                                                                                                                                                                                                                                                                                                                                                                                                                                                                                                                                                                                                                                                                                                                                                                                                                                                                                                                                                                                                                                                                                                                                                                           | 241.6   | 252.8   | 11.2   | <b>↑</b> + 4.6% |
| Net interest income (expenses)                                                                                                                                                                                                                                                                                                                                                                                                                                                                                                                                                                                                                                                                                                                                                                                                                                                                                                                                                                                                                                                                                                                                                                                                                                                                                                                                                                                                                                                                                                                                                                                                                                                                                                                                                                                                                                                                                                                                                                                                                                                                                                 | - 24.1  | - 26.4  | - 2.3  |                 |
| Net income from associates                                                                                                                                                                                                                                                                                                                                                                                                                                                                                                                                                                                                                                                                                                                                                                                                                                                                                                                                                                                                                                                                                                                                                                                                                                                                                                                                                                                                                                                                                                                                                                                                                                                                                                                                                                                                                                                                                                                                                                                                                                                                                                     | 11.8    | 1.0     | - 10.8 |                 |
| EBT                                                                                                                                                                                                                                                                                                                                                                                                                                                                                                                                                                                                                                                                                                                                                                                                                                                                                                                                                                                                                                                                                                                                                                                                                                                                                                                                                                                                                                                                                                                                                                                                                                                                                                                                                                                                                                                                                                                                                                                                                                                                                                                            | 229.3   | 227.4   | - 1.9  |                 |
| Income taxes                                                                                                                                                                                                                                                                                                                                                                                                                                                                                                                                                                                                                                                                                                                                                                                                                                                                                                                                                                                                                                                                                                                                                                                                                                                                                                                                                                                                                                                                                                                                                                                                                                                                                                                                                                                                                                                                                                                                                                                                                                                                                                                   | - 63.1  | - 64.6  | - 1.5  |                 |
| NET PROFIT before minorities                                                                                                                                                                                                                                                                                                                                                                                                                                                                                                                                                                                                                                                                                                                                                                                                                                                                                                                                                                                                                                                                                                                                                                                                                                                                                                                                                                                                                                                                                                                                                                                                                                                                                                                                                                                                                                                                                                                                                                                                                                                                                                   | 166.2   | 162.8   | - 3.4  |                 |
| NET PROFIT after minorities                                                                                                                                                                                                                                                                                                                                                                                                                                                                                                                                                                                                                                                                                                                                                                                                                                                                                                                                                                                                                                                                                                                                                                                                                                                                                                                                                                                                                                                                                                                                                                                                                                                                                                                                                                                                                                                                                                                                                                                                                                                                                                    | 166.2   | 153.4   | - 12.8 | <b>↓</b> - 7.7% |
|                                                                                                                                                                                                                                                                                                                                                                                                                                                                                                                                                                                                                                                                                                                                                                                                                                                                                                                                                                                                                                                                                                                                                                                                                                                                                                                                                                                                                                                                                                                                                                                                                                                                                                                                                                                                                                                                                                                                                                                                                                                                                                                                |         |         |        | 10              |