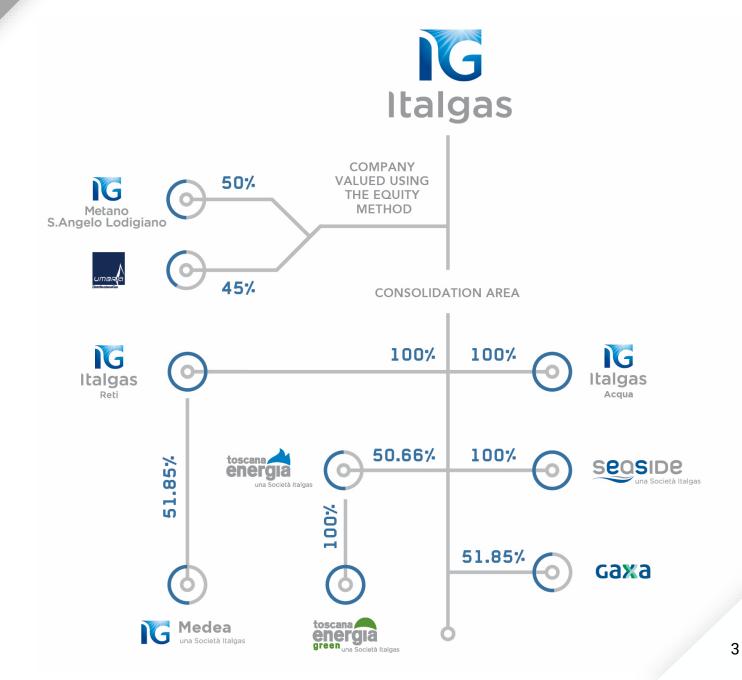

g concessions 10 under construction

~650 Km completed as of June 2020



## THE LEADING GAS DISTRIBUTOR in ITALY

|                             | OPERATING<br>HIGHLIGHTS<br>(TOTAL) | OF WHICH<br>AFFILIATES |
|-----------------------------|------------------------------------|------------------------|
| Network length              | 72,667 km                          | 1.871 km               |
| Municipalities              | 1,886                              | 61                     |
| Redelivery Points           | 7.740 mn                           | 0.153 mn               |
| Market Share <sup>(1)</sup> | 35%                                | 0,1%                   |
|                             |                                    |                        |



## **GROUP STRUCTURE**



#### Disclaimer

Italgas's Manager, Giovanni Mercante, in his position as manager responsible for the preparation of financial reports, certifies pursuant to paragraph 2, article 154-bis of the Legislative Decree n. 58/1998, that data and information disclosures herewith set forth correspond to the company's evidence and accounting books and entries. This presentation contains forward-looking statements regarding future events and the future results of Italgas that are based on current expectations, estimates, forecasts, and projections about the industries in which Italgas operates and the beliefs and assumptions of the management of Italgas. In particular, among other statements, certain statements with regard to management objectives, trends in results of operations, margins, costs, r