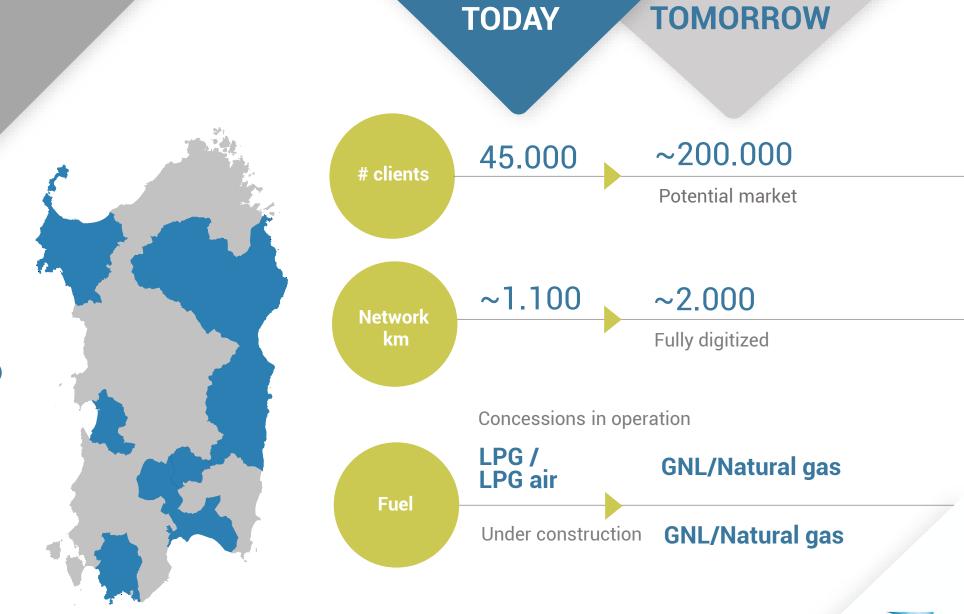

## **SARDINIA**

a strategic role for Italgas

Medea

7 operating concessions 10 under construction

~650 Km completed as of June 2020