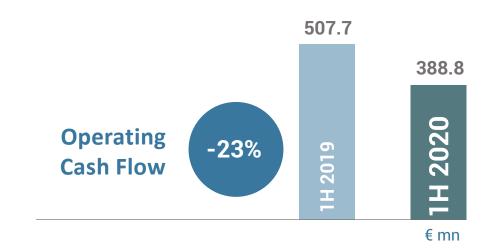

# TH 2020 RESULTS Key highlights Capex +16% 369.5 Capex +16%

Capex was up 16%, despite Covid-19

Operating Cashflow declined due to differences in working capital (TEE, regulation & taxes) that will be recovered

#### **Cashflow from operations covers capex**