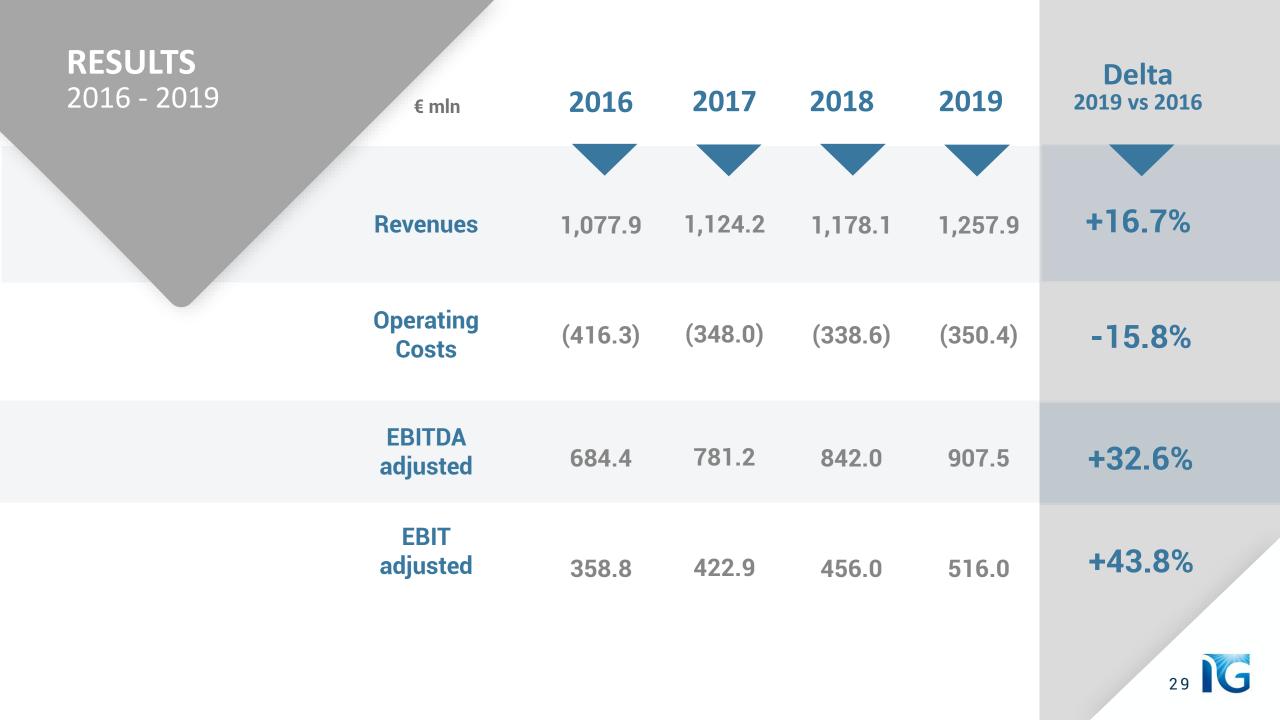

|---------|---------|--------|
| €mn                            |         |         |        |
| Revenues                       | 298.6   | 319.7   | 21.1   |
| Operating expenses             | - 83.9  | - 84.3  | - 0.4  |
| EBITDA                         | 214.7   | 235.4   | 20.7   |
| Depreciation & amortisation    | - 96.7  | - 105.5 | - 8.8  |
| EBIT                           | 118.0   | 129.9   | 11.9   |
| Net interest income (expenses) | - 11.9  | - 13.0  | - 1.1  |
| Net income from associates     | 6.0     | 0.1     | - 5.9  |
| EBT                            | 112.1   | 117.0   | 4.9    |
| Income taxes                   | - 32.2  | - 34.7  | - 2.5  |
| NET PROFIT before minorities   | 79.9    | 82.3    | 2.4    |
| NET PROFIT after minorities    | 79.9    | 78.5    | - 1.4  |





<sup>(\*\*)</sup> Excluding financial charges ex IFRS 16 in 2018 and 2019



## **SARDINIA**

a strategic role for Italgas

Medea

7 operating concessions 10 under construction

~650 Km completed as of June 2020



## THE LEADING GAS DISTRIBUTOR in ITALY

|                             | OPERATING<br>HIGHLIGHTS<br>(TOTAL) | OF WHICH<br>AFFILIATES |
|-----------------------------|------------------------------------|------------------------|
| Network length              | 72,667 km                          | 1.871 km               |
| Municipalities              | 1,886                              | 61                     |
| Redelivery Points           | 7.740 mn                           | 0.153 mn               |
| Market Share <sup>(1)</sup> | 35%                                | 0