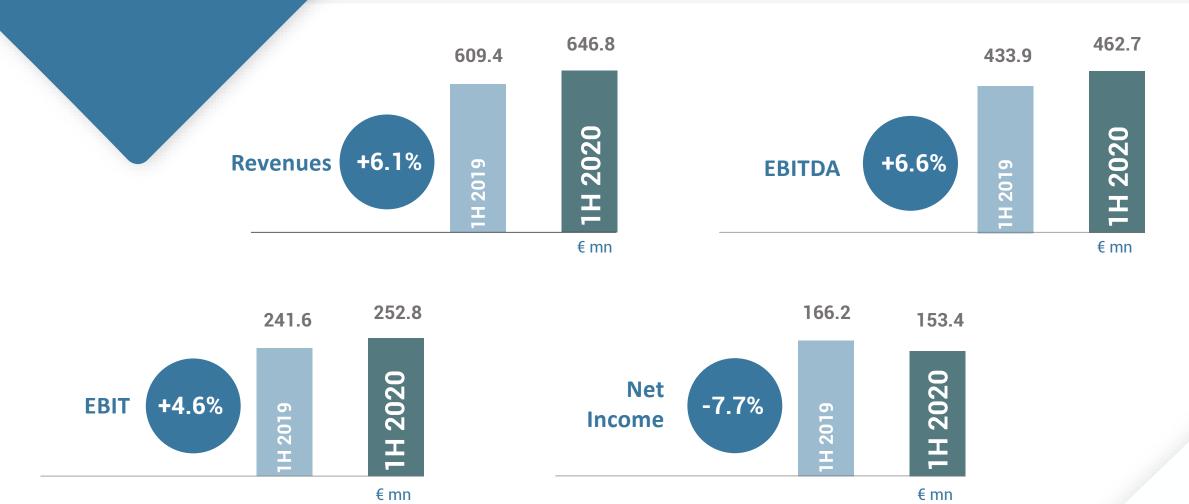

#### Revenues +6.1% vs 1H 2019

<sup>(\*)</sup> negative impact of resolution 570 €2.5 mn euro for Toscana Energia in 1H

<sup>(\*\*)</sup> does not include any contribution for residual value of meters replaced in 2020 ex Resolution 570

#### Operating expenses +4.9% vs 1H 2019

| ange |
|------|
|      |
| 1.8  |
| 4.3  |
| 2.5  |
| 2.6  |
| 0.9  |
| 1.7  |
| 3.0  |
| 2.9  |
| 4.1  |
| 8.6  |
| •    |

#### EBIT +4.6% vs 1H 2019

#### **Net Profit after minorities -7.7% vs 1H 2019**