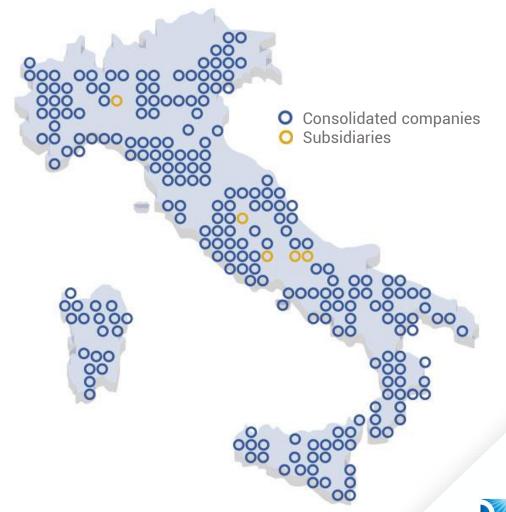

## THE LEADING GAS DISTRIBUTOR in ITALY

|                             | OPERATING<br>HIGHLIGHTS<br>(TOTAL) | OF WHICH<br>AFFILIATES |
|-----------------------------|------------------------------------|------------------------|
| Network length              | 72,667 km                          | 1.871 km               |
| Municipalities              | 1,886                              | 61                     |
| Redelivery Points           | 7.740 mn                           | 0.153 mn               |
| Market Share <sup>(1)</sup> | 35%                                | 0,1%                   |
|                             |                                    |                        |

## **GROUP STRUCTURE**