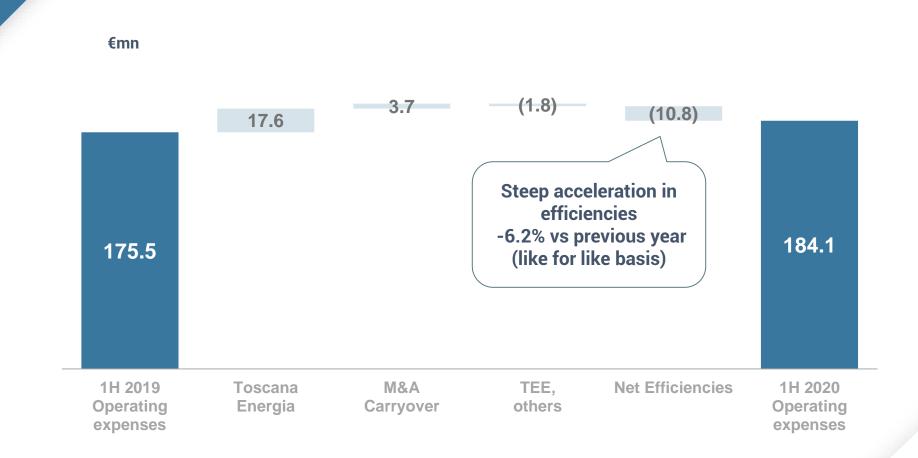

#### Operating expenses +4.9% vs 1H 2019

| ange |
|------|
|      |
| 1.8  |
| 4.3  |
| 2.5  |
| 2.6  |
| 0.9  |
| 1.7  |
| 3.0  |
| 2.9  |
| 4.1  |
| 8.6  |
| •    |