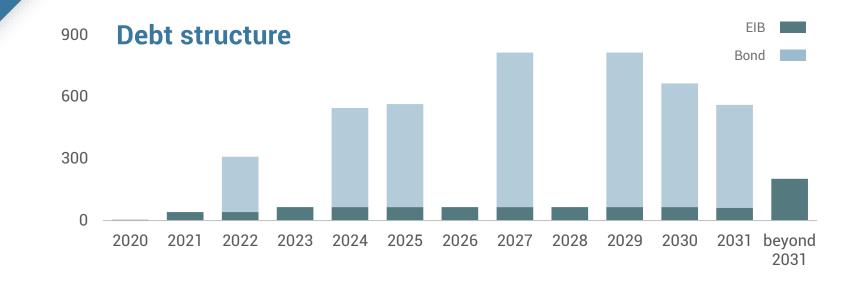

## **DEBT STRUCTURE** solid

- New €500m bond, maturity 2025, coupon 0.25%
- No refinancing needs until 2022
- Cost of debt 1.1% best in class in the sector
- Ample liquidity, cash and undrawn credit lines