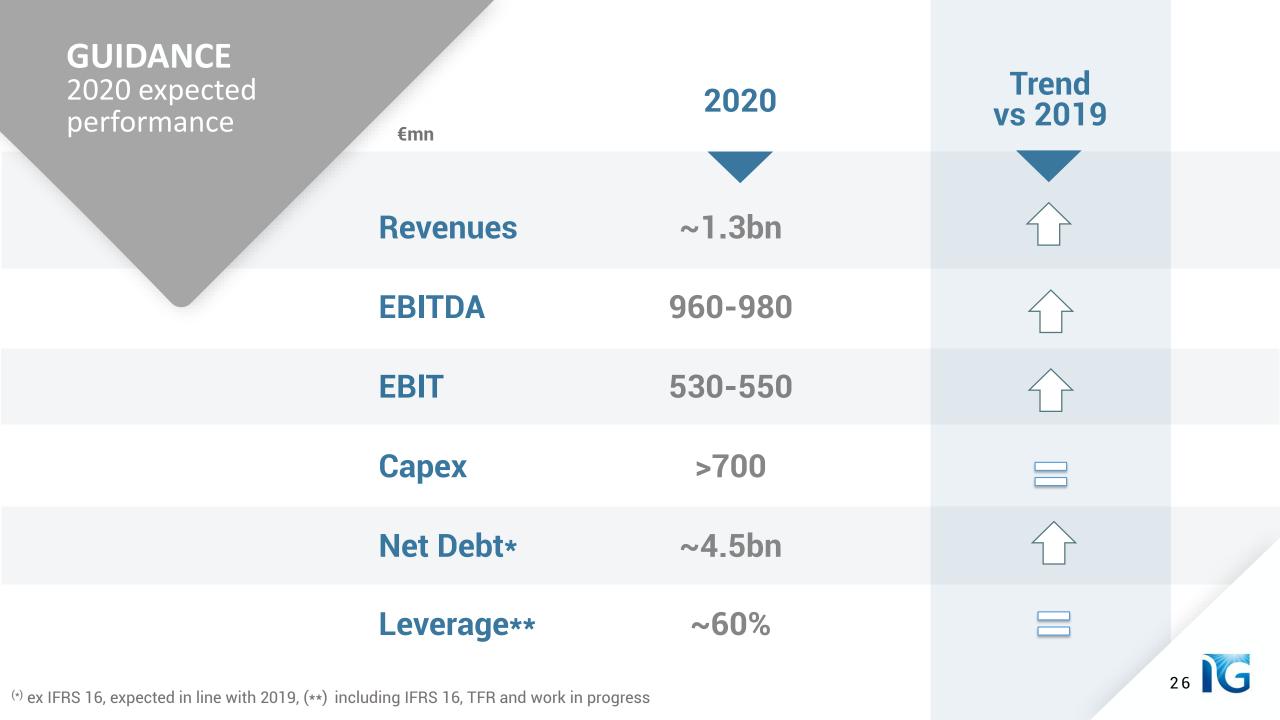

## **CLOSING REMARKS** 1H 2020

Innovation and digitization have proven to be an invaluable asset

1H 2020 performance proves the resiliency of our business and the goodness of our choices
Efficiencies and capex delivery are key priorities

New 5-years bond confirms our sound financial profile

We confirm our guidance for 2020

In this contest we keep an open dialogue with all the stakeholders