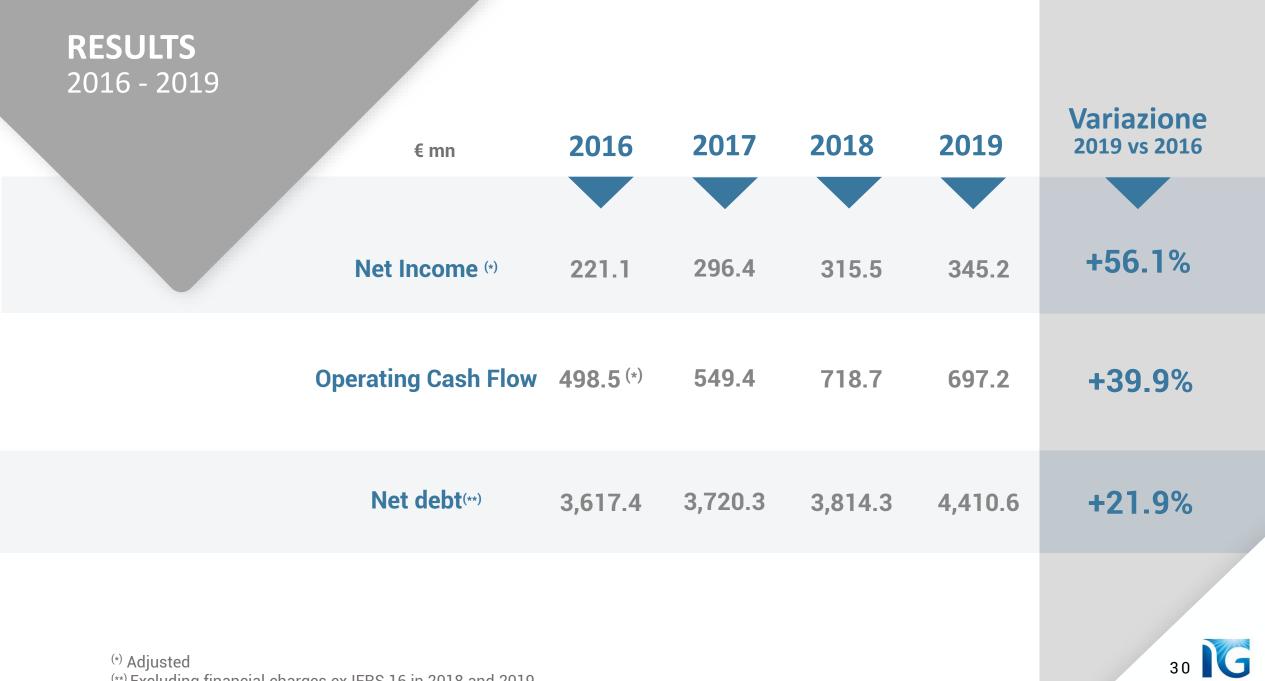

## **1H 2020 RESULTS**Key highlights

2Q saw at operating level an acceleration of the trends of 1Q The negative impacts of resolution 570 and Covid-19 were mitigated

# TH 2020 RESULTS Key highlights Capex +16% 369.5 Capex +16%

Capex was up 16%, despite Covid-19

Operating Cashflow declined due to differences in working capital (TEE, regulation & taxes) that will be recovered

**Net Debt grew as a result** 

€ mn

IG

<sup>(\*\*)</sup> Excluding financial charges ex IFRS 16 in 2018 and 2019