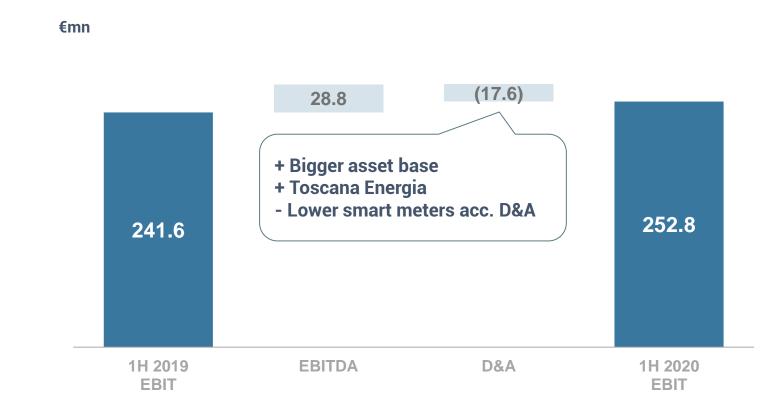

|
| 15.5<br>36.7       | 5.2                            | - 10.3<br>- 6.0                                                                                                    |
| 33.0               | 20.8                           | - 12.2<br>37.4                                                                                                     |
|                    | 576.4<br>524.2<br>15.5<br>36.7 | 576.4       626.0         524.2       590.1         15.5       5.2         36.7       30.7         33.0       20.8 |

#### Operating expenses +4.9% vs 1H 2019



| ange |
|------|
|      |
| 1.8  |
| 4.3  |
| 2.5  |
| 2.6  |
| 0.9  |
| 1.7  |
| 3.0  |
| 2.9  |
| 4.1  |
| 8.6  |
| •    |

#### EBIT +4.6% vs 1H 2019



#### **Net Profit after minorities -7.7% vs 1H 2019**



#### **Cashflow from operations covers capex**



## **DEBT STRUCTURE** solid

- New €500m bond, maturity 2025, coupon 0.25%
- No refinancing needs until 2022
- Cost of debt 1.1% best in class in the sector
- Ample liquidity, cash and undrawn credit lines







| Company of the Compan | FY 2019 | 1H 2020 | Change |
|--------------------------------------------------------------------------------------------------------------------------------------------------------------------------------------------------------------------------------------------------------------------------------------------------------------------------------------------------------------------------------------------------------------------------------------