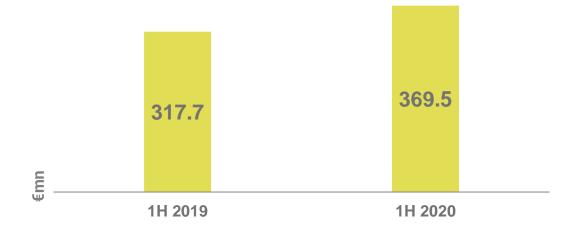

# TH 2020 RESULTS Key highlights Capex +16% 369.5 Capex +16%

Capex was up 16%, despite Covid-19

Operating Cashflow declined due to differences in working capital (TEE, regulation & taxes) that will be recovered

## CAPEX 1H 2020 marks a new high

Investment activity: we confirm our target

Network construction supported by effort on digitization

Access to private properties remained difficult in June

1H capex +16% yoy of which c90mn in digitization\*