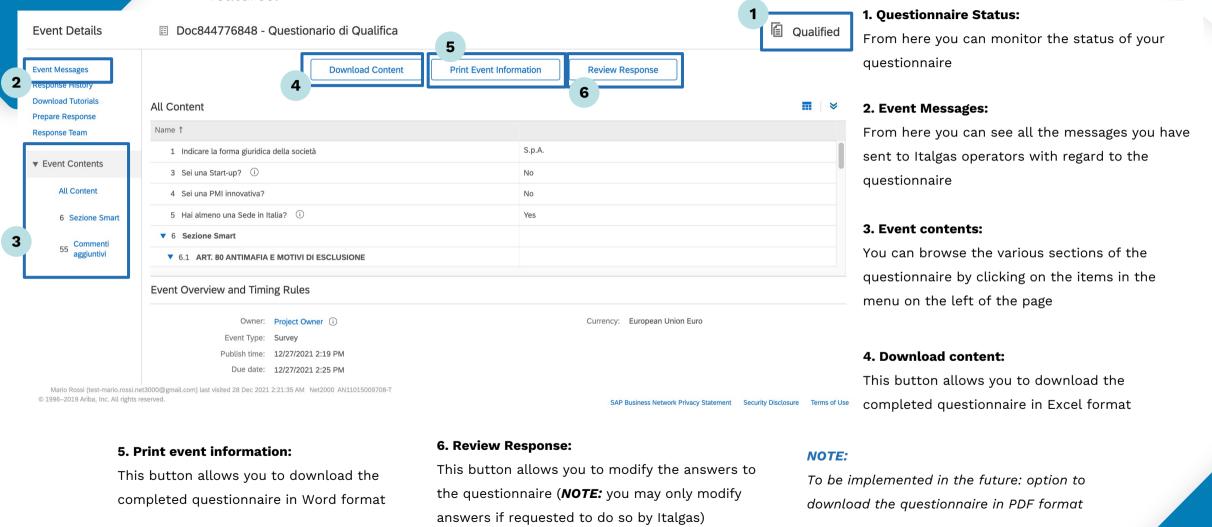

#### The details of the questionnaire selected shows a summary of all the answers provided and a series of

features: